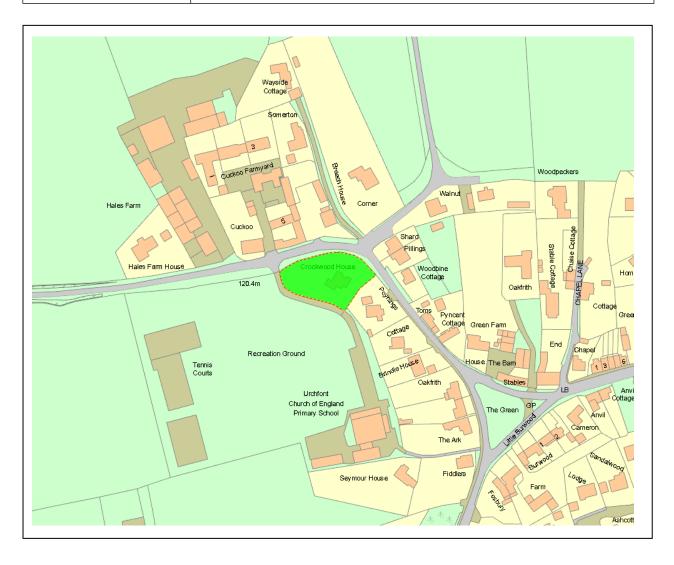

## REPORT TO THE AREA PLANNING COMMITTEE

| Application Number | 15/01683/VAR                                                                                                                                                                                     |
|--------------------|--------------------------------------------------------------------------------------------------------------------------------------------------------------------------------------------------|
| Site Address       | Crookwood House, Cuckoo Corner, Urchfont, Wiltshire SN10 4RA                                                                                                                                     |
| Proposal           | Variation of condition 5 of planning permission 14/07886/FUL 'Two<br>storey extensions to existing 3 bedroomed house' - to enable an<br>external staircase to allow access to first floor office |
| Case Officer       | Lucy Rutter                                                                                                                                                                                      |